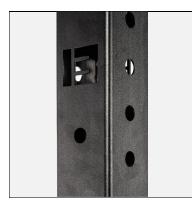

The Core Squat Rack is compatible with the huge range of Bench Fitness attachments turning The Core Squat Rack into a complete training solution.

CNC 17mm laser cut holes (50mm hole spacing)

Safety Arm 2.0 included