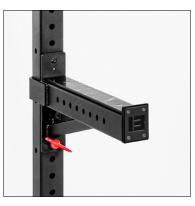

The Core Squat Rack is compatible with the huge range of Bench Fitness attachments turning The Core Squat Rack into a complete training solution.

CNC 17mm laser cut holes (50mm hole spacing)

Safety Arm 2.0 included