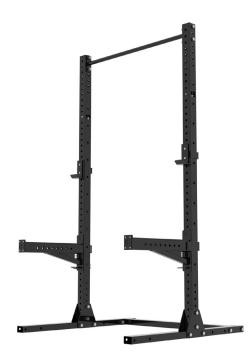

# **Core Squat Rack**

## Description

Our Core range live up to their name, by being at the Core of what every gym needs.

The Core Squat Rack is the perfect rack for any gym from home gym to commercial. Built Strong as only Bench Fitness are able to do, the Core Squat Rack has fully adjustable J-Hooks and safety arms. The Core Squat Rack also includes a standard horizontal pull up bar.

The Core Squat Rack is compatible with the huge range of Bench Fitness attachments turning The Core Squat Rack into a complete training solution.

CNC 17mm laser cut holes (50mm hole spacing)

Safety Arm 2.0 included

#### **Features**

- Matt Black Powder Coat
- High Density Plastic to safety and j hooks to protect barbell and rack from damage
- 1.25m x 1.25m footprint

#### **Specifications**

| Material: | 75mm x 75mm tube |
|-----------|------------------|
| Length:   | 1250mm           |
| Height:   | 2350mm           |
| Width:    | 1250mm           |
| Weight:   | 68kg             |