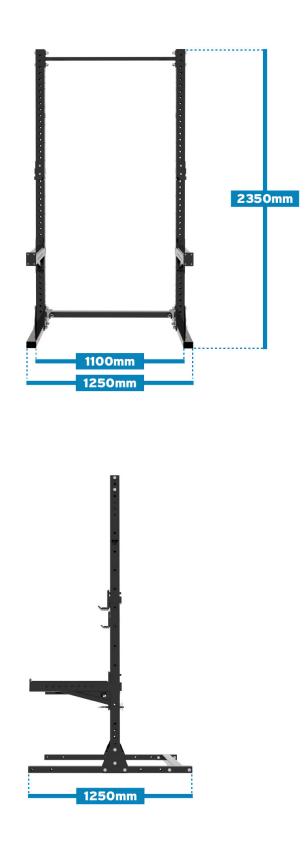

#### **Specifications**

| Material: | 75mm x 75mm tube |
|-----------|------------------|
| Length:   | 1250mm           |
| Height:   | 2350mm           |
| Width:    | 1250mm           |
| Weight:   | 68kg             |

## Dimensions

 $\Box$ 

(f)